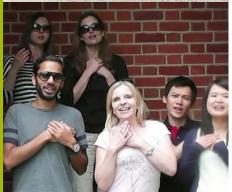

## If you love singing in the shower or miming with a hairbrush in the mirror then this fun, energetic musical event is perfect for you!

Prior to the event you will choose your song from 5 well known classics such as 'Bohemian Rhapsody' and 'Is This the Way to Amarillo?' and on the day, our team arranges your group into colour coded sections to learn their specific lines. Lyrics and the original tracks are provided on laptop for each section to enable them to practice and hone their group performances! Then it's to the onsite 'studio'...

In our filming studio each section mimes (or sings!) their specific lines in front of the green screen, which is filmed and then a themed digital background edited in to match the song lyrics. Giant props are included if required for your chosen song to make the final video all the more compelling. Then, at the conclusion of the filming, our onsite team edits together the film, digital backgrounds and original track to produce the final result ready to preview!