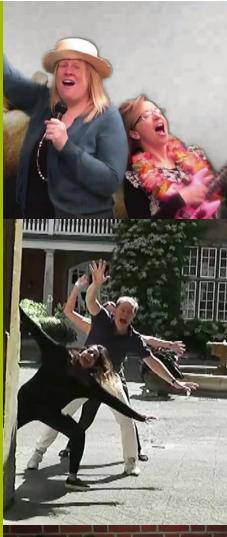

## If you love singing in the shower or miming with a hairbrush in the mirror then this fun, energetic musical event is perfect for you!

Prior to the event you will choose your song from 5 well known classics such as 'Bohemian Rhapsody' and 'Is This the Way to Amarillo?' and on the day, our team arranges your group into colour coded sections to learn their specific lines. Lyrics and the original tracks are provided on laptop for each section to enable them to practice and hone their group performances! Then it's to the onsite 'studio'...

In our filming studio each section mimes (or sings!) their specific lines in front of the green screen, which is filmed and then a themed digital background edited in to match the song lyrics. Giant props are included if required for your chosen song to make the final video all the more compelling. Then, at the conclusion of the filming, our onsite team edits together the film, digital backgrounds and original track to produce the final result ready to preview!