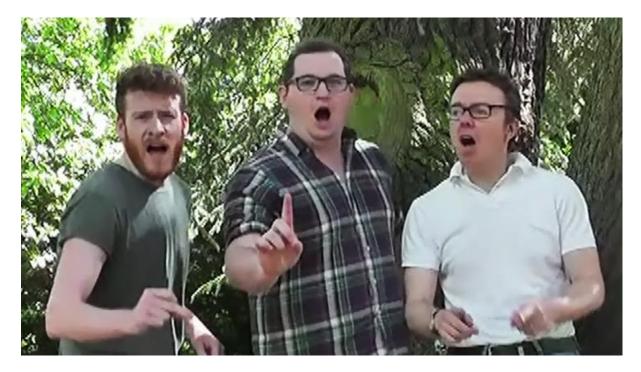

## If you love singing in the shower or miming with a hairbrush in the mirror then this fun, energetic musical event is perfect for you!

Prior to the event you will choose your song from 5 well known classics such as 'Bohemian Rhapsody' and 'Is This the Way to Amarillo?' and on the day, our team arranges your group into colour coded sections to learn their specific lines. Lyrics and the original tracks are provided on laptop for each section to enable them to practice and hone their group performances! Then it's to the onsite 'studio'...

In our filming studio each section mimes (or sings!) their specific lines in front of the green screen, which is filmed and then a themed digital background edited in to match the song lyrics. Giant props are included if required for your chosen song to make the final video all the more compelling. Then, at the conclusion of the filming, our onsite team edits together the film, digital backgrounds and original track to produce the final result ready to preview!